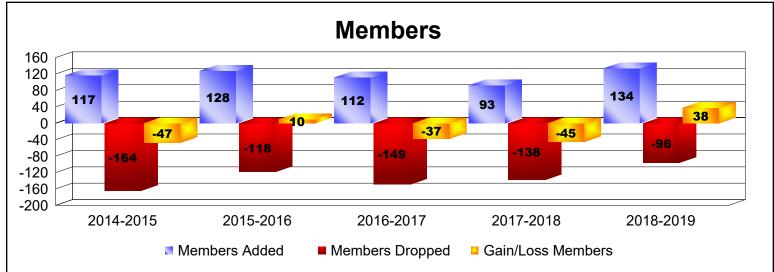

District 11 B2

As of June 2019 Cumulative

| Year      | New<br>Clubs | Dropped<br>Clubs | Gain/<br>Loss<br>Clubs | New<br>Members | Charter<br>Members | Reinstate<br>Members | Transfer<br>Members | Total<br>Member<br>Added | Total<br>Members<br>Dropped | Gain/<br>Loss<br>Members |
|-----------|--------------|------------------|------------------------|----------------|--------------------|----------------------|---------------------|--------------------------|-----------------------------|--------------------------|
| 2014-2015 | 0            | -1               | -1                     | 105            | 1                  | 7                    | 4                   | 117                      | -164                        | -47                      |
| 2015-2016 | 0            | -1               | -1                     | 92             | 0                  | 27                   | 9                   | 128                      | -118                        | 10                       |
| 2016-2017 | 0            | -2               | -2                     | 101            | 2                  | 5                    | 4                   | 112                      | -149                        | -37                      |
| 2017-2018 | 0            | -1               | -1                     | 83             | 0                  | 5                    | 5                   | 93                       | -138                        | -45                      |
| 2018-2019 | 1            | 0                | 1                      | 98             | 22                 | 11                   | 3                   | 134                      | -96                         | 38                       |
| Average   | 0            | -1               | -1                     | 96             | 5                  | 11                   | 5                   | 117                      | -133                        | -16                      |