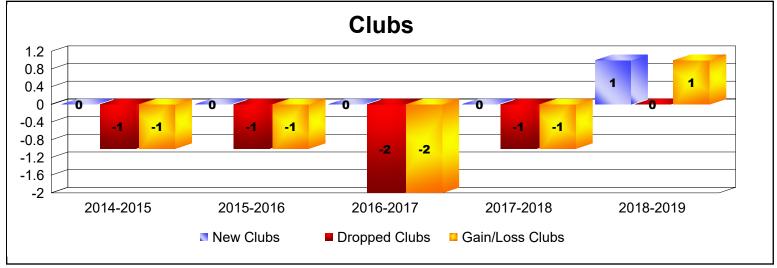

District 11 B2

As of June 2019 Cumulative

| Year      | New<br>Clubs | Dropped<br>Clubs | Gain/<br>Loss<br>Clubs | New<br>Members | Charter<br>Members | Reinstate<br>Members | Transfer<br>Members | Total<br>Member<br>Added | Total<br>Members<br>Dropped | Gain/<br>Loss<br>Members |
|-----------|--------------|------------------|------------------------|----------------|--------------------|----------------------|---------------------|--------------------------|-----------------------------|--------------------------|
| 2014-2015 | 0            | -1               | -1                     | 105            | 1                  | 7                    | 4                   | 117                      | -164                        | -47                      |
| 2015-2016 | 0            | -1               | -1                     | 92             | 0                  | 27                   | 9                   | 128                      | -118                        | 10                       |
| 2016-2017 | 0            | -2               | -2                     | 101            | 2                  | 5                    | 4                   | 112                      | -149                        | -37                      |
| 2017-2018 | 0            | -1               | -1                     | 83             | 0                  | 5                    | 5                   | 93                       | -138                        | -45                      |
| 2018-2019 | 1            | 0                | 1                      | 98             | 22                 | 11                   | 3                   | 134                      | -96                         | 38                       |
| Average   | 0            | -1               | -1                     | 96             | 5                  | 11                   | 5                   | 117                      | -133                        | -16                      |